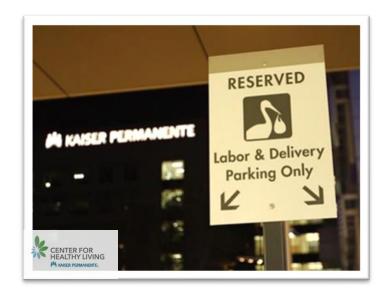

## **Hospital Information**

9455 Clairemont Mesa Blvd. San Diego, CA 92123

Parking Structure is located off Clairemont Mesa Blvd.

- Structure entrance located on Thrive
  Driveway across from Main Hospital Entrance
- Labor & Delivery parking spaces located on lower level
- Temporary *Drop Off* parking in the front of the main hospital entrance is allowed
- Wheelchairs available at main entrance
- Enter through main hospital entrance and proceed to 3<sup>rd</sup> floor\*