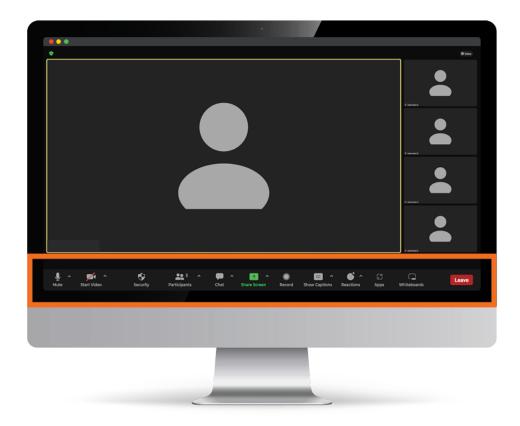

## **Participating in Zoom**

## Your microphone

Your camera

Chat window

## Your microphone

Your camera

**Controls toolbar** 