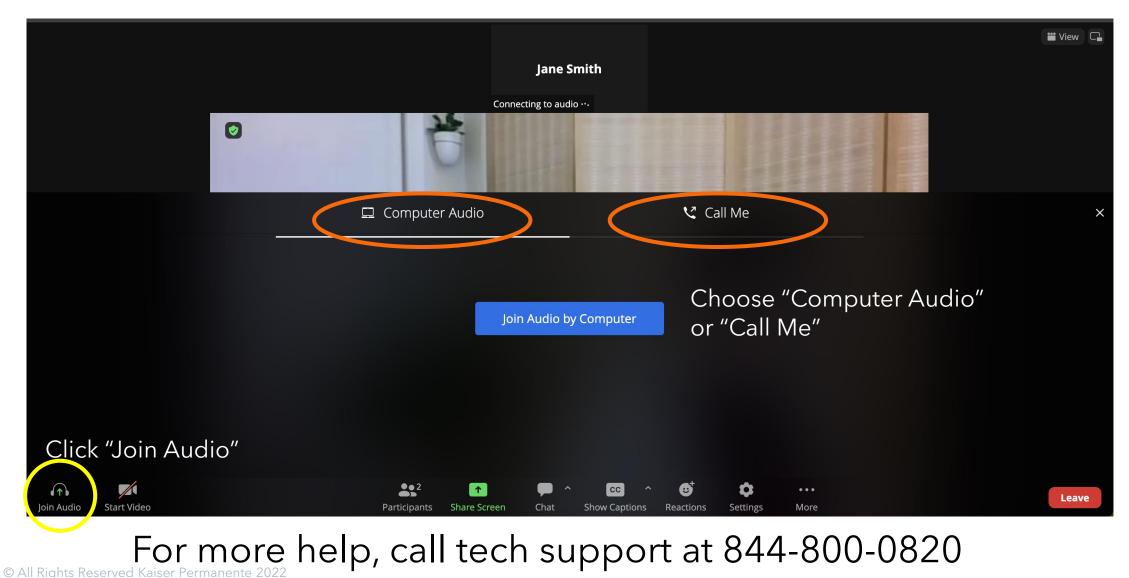

## Please turn on your camera and microphone to say hello!

Having audio issues? Click Join Audio and select Computer or Call Me

## **Can't hear? Join Audio**