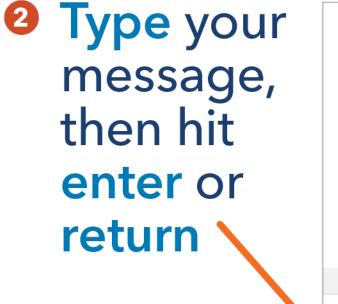

ra and microphone to say hello!

Having audio issues? Click Join Audio and select Computer or Call Me



# Welcome!



We will begin shortly.



Use the Zoom mobile or desktop app.



Make sure you have a strong internet connection.

 $\checkmark$  Minimize all other apps and programs.



# By default, you may have been placed on mute.



During the workshop, please mute your audio unless you have a question.

## **Can't hear? Join Audio**





## **Participant Experience**





(for example, Safari)

© All Rights Reserved Kaiser Permanente 2022









#### Desktop



## **Participating in Zoom**





## Your microphone





Your camera





Chat window







## Your microphone



Your camera

**Controls toolbar** 







## Chat (desktop or laptop)

Click on to open the chat window









## Chat (iOS or Android)





## Chat (iOS or Android)

2 Type your message, then tap enter or return





## **Closed captions**





## Raise your hand





#### » Click on Reactions icon, then click on Raise Hand





## **Raise your hand**





>>

Raise Hand

## Share your reactions





an emoji



## Share your reactions





## Leave workshop





#### » Click on Leave

To:00
 Image: To:0

## Privacy



Please do not share any personal information that you would not want others to know.



Any personal information you choose to share either verbally or through the written chat tool may be heard or seen by others.

#### Zoom Help: 1-844-800-0820 | M-F, 4:30 AM - 7 PM



Visit
 positivechoice.org

 We offer live help
 sessions every
 Thursday



#### Meal Replacement Program Or