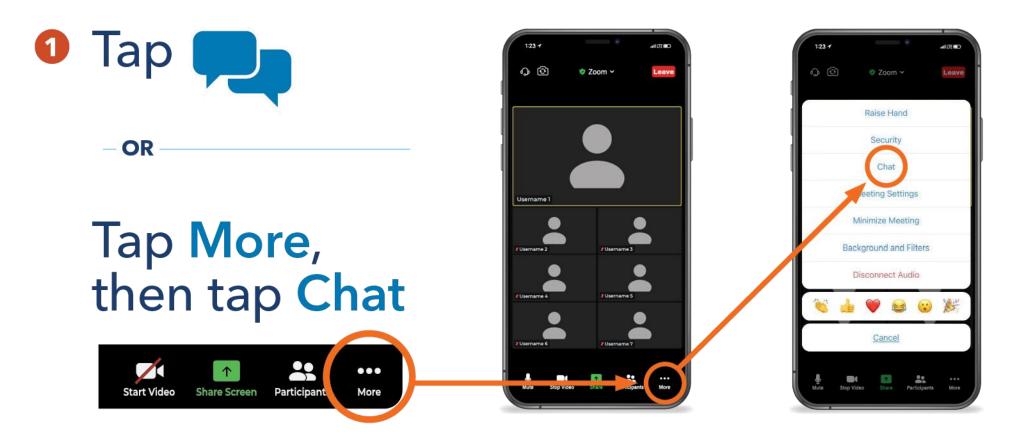

## Chat (iOS or Android)

## Chat (iOS or Android)

2 Type your message, then tap enter or return