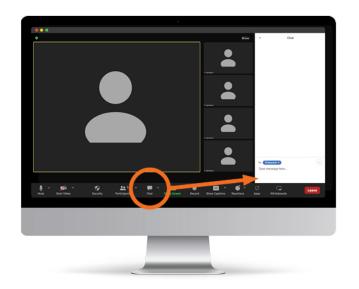

mera and microphone to say hello!

Having audio issues? Click Join Audio and select Computer or Call Me



# Welcome!



We will begin shortly.



Use the Zoom mobile or desktop app.



Make sure you have a strong internet connection.

 $\checkmark$  Minimize all other apps and programs.



# By default, you may have been placed on mute.



During the workshop, please mute your audio unless you have a question.

## **Can't hear? Join Audio**





## **Participant Experience**





(for example, Safari)

© All Rights Reserved Kaiser Permanente 2022









#### Desktop



## **Participating in Zoom**





## Your microphone





Your camera





Chat window







## Your microphone



Your camera

**Controls toolbar** 







## Chat (desktop or laptop)

Click on to open the chat window









## Chat (iOS or Android)





## Chat (iOS or Android)

2 Type your message, then tap enter or return





## **Closed captions**





## Raise your hand





#### » Click on Reactions icon, then click on Raise Hand





## **Raise your hand**





>>

Raise Hand

## Share your reactions





an emoji



## Share your reactions





## Leave workshop





#### » Click on Leave

To:00
 Image: To:0

## Privacy



Please do not share any personal information that you would not want others to know.



Any personal information you choose to share either verbally or through the written chat tool may be heard or seen by others.

#### Zoom Help: 1-844-800-0820 | M-F, 4:30 AM - 7 PM



Visit
 positivechoice.org

 We offer live help
 sessions every
 Thursday



#### Meal Replacement Program