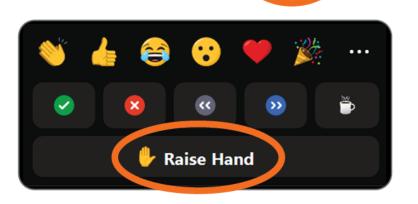

nnection.

 $\checkmark$  Minimize all other apps and programs.



# By default, you may have been placed on mute.



During the workshop, please mute your audio unless you have a question.

## **Can't hear? Join Audio**





## **Participant Experience**





(for example, Safari)

© All Rights Reserved Kaiser Permanente 2022









#### Desktop



## **Participating in Zoom**





## Your microphone





Your camera





Chat window







## Your microphone



Your camera

**Controls toolbar** 







## Chat (desktop or laptop)

Click on to open the chat window









## Chat (iOS or Android)





## Chat (iOS or Android)

2 Type your message, then tap enter or return





## **Closed captions**





## Raise your hand





#### » Click on Reactions icon, then click on Raise Hand





## **Raise your hand**





>>

Raise Hand

## Share your reactions





an emoji



## Share your reactions





## Leave workshop





#### » Click on Leave

To:00
 Image: To:0

## Privacy



Please do not share any personal information that you would not want others to know.



Any personal information you choose to share either verbally or through the written chat tool may be heard or seen by others.

#### Zoom Help: 1-844-800-0820 | M-F, 4:30 AM - 7 PM



Visit
 positivechoice.org

 We offer live help
 sessions every
 Thursday



#### Meal Replacement Program Orientation

- We will be introducing our non-surgical programs today.
- Let us know if you are not in the San Diego service area.





## **Meal Replacements**

- Replace all or most of your daily food depending on your pres