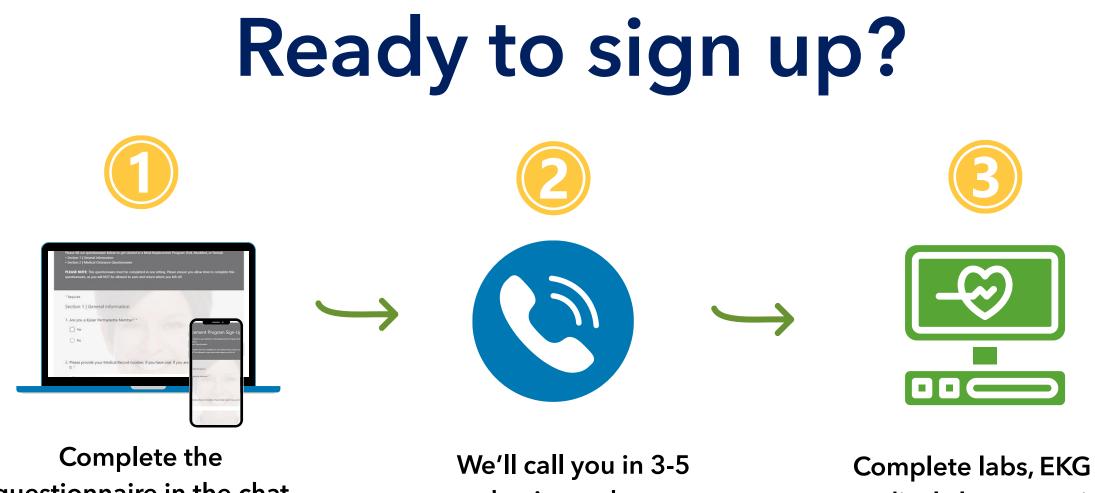

questionnaire in the chat

business days

Complete labs, EKG & medical clearance visits

When you no longer have questions, you are free to leave