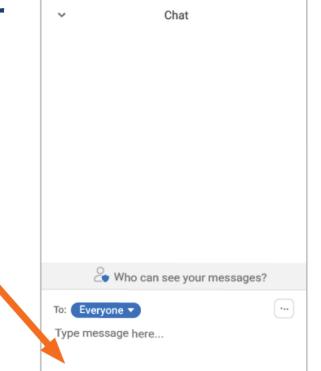

and microphone to say hello!

Having audio issues? Click Join Audio and select Computer or Call Me



# Welcome!



We will begin shortly.



Use the Zoom mobile or desktop app.



Make sure you have a strong internet connection.

 $\checkmark$  Minimize all other apps and programs.



# By default, you may have been placed on mute.



During the workshop, please mute your audio unless you have a question.

## **Can't hear? Join Audio**





## **Participant Experience**





(for example, Safari)

© All Rights Reserved Kaiser Permanente 2022









#### Desktop



## **Participating in Zoom**





## Your microphone





Your camera





Chat window







## Your microphone



Your camera

**Controls toolbar** 







## Chat (desktop or laptop)

Click on to open the chat window









## Chat (iOS or Android)





## Chat (iOS or Android)

2 Type your message, then tap enter or return





## **Closed captions**





## Raise your hand





#### » Click on Reactions icon, then click on Raise Hand





## **Raise your hand**





>>

Raise Hand

## Share your reactions





an emoji



## Share your reactions





## Leave workshop





#### » Click on Leave

To:00
 Image: To:0

## Privacy



Please do not share any personal information that you would not want others to know.



Any personal information you choose to share either verbally or through the written chat tool may be heard or seen by others.

#### Zoom Help: 1-844-800-0820 | M-F, 4:30 AM - 7 PM



Visit
 positivechoice.org

 We offer live help
 sessions every
 Thursday



#### Meal Replacement Program Orie