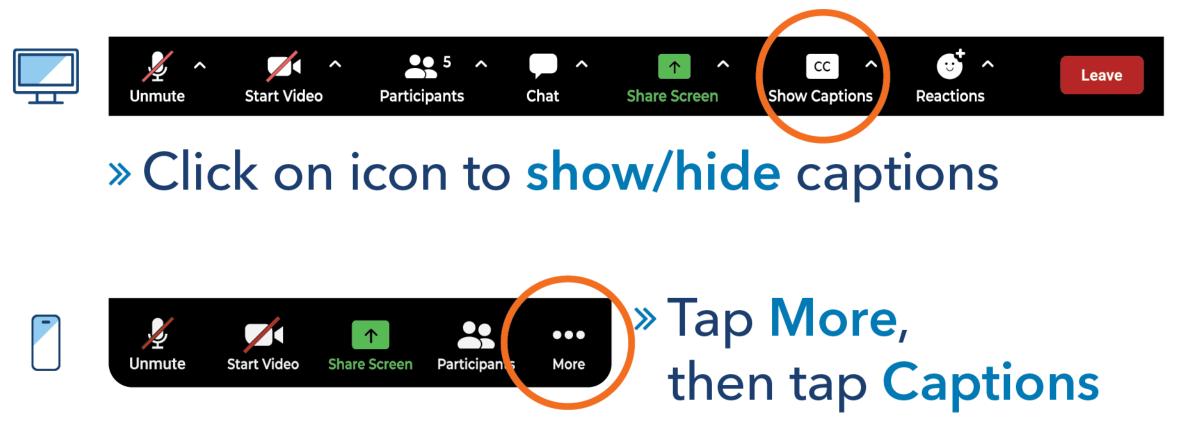

tly.



Use the Zoom mobile or desktop app.



Make sure you have a strong internet connection.

 $\checkmark$  Minimize all other apps and programs.



# By default, you may have been placed on mute.



During the workshop, please mute your audio unless you have a question.

## **Can't hear? Join Audio**





## **Participant Experience**





(for example, Safari)

© All Rights Reserved Kaiser Permanente 2022









#### Desktop



## **Participating in Zoom**





## Your microphone





Your camera





Chat window







## Your microphone



Your camera

**Controls toolbar** 







## Chat (desktop or laptop)

Click on to open the chat window









## Chat (iOS or Android)





## Chat (iOS or Android)

2 Type your message, then tap enter or return





## **Closed captions**





## Raise your hand





#### » Click on Reactions icon, then click on Raise Hand





## **Raise your hand**





>>

Raise Hand

## Share your reactions





an emoji



## Share your reactions





## Leave workshop





#### » Click on Leave

To:00
 Image: To:0

## Privacy



Please do not share any personal information that you would not want others to know.



Any personal information you choose to share either verbally or through the written chat tool may be heard or seen by others.

#### Zoom Help: 1-844-800-0820 | M-F, 4:30 AM - 7 PM



Visit
 positivechoice.org

 We offer live help
 sessions every
 Thursday



#### Meal Replacement Program Orientation

- We will be introducing our non-surgical programs today.
- Let us know if you are not in the San Diego service area.





##