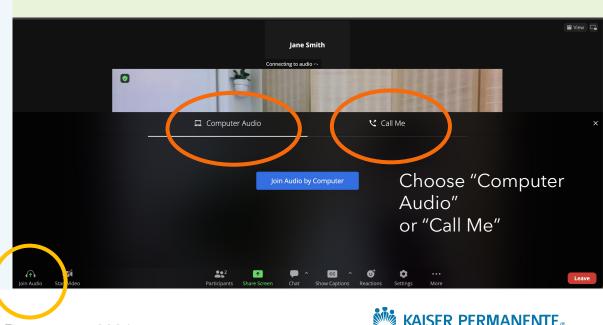

## Please turn on your camera and microphone to say hello!

Having audio issues? Click Join Audio and select Computer or Call Me

## **Can't hear? Join Audio**