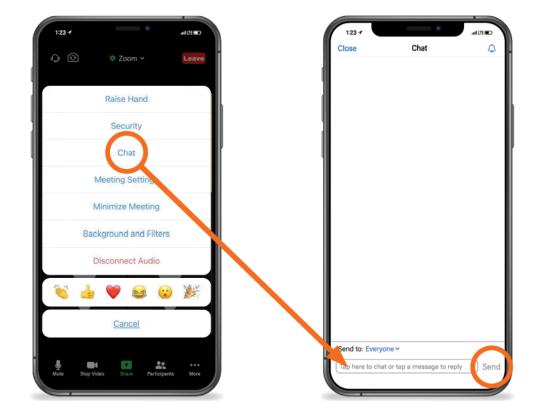

## Chat (iOS or Android)

## Chat (iOS or Android)

2 Type your message, then tap enter or return