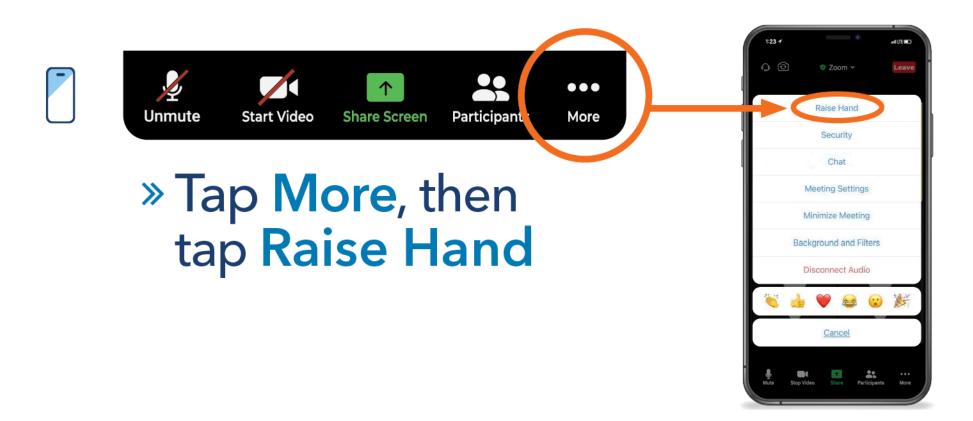

nimize all other apps and programs.



# By default, you may have been placed on mute.



During the workshop, please mute your audio unless you have a question.

## **Can't hear? Join Audio**





## **Participant Experience**





(for example, Safari)

© All Rights Reserved Kaiser Permanente 2022









#### Desktop



## **Participating in Zoom**





## Your microphone





Your camera





Chat window







## Your microphone



Your camera

**Controls toolbar** 







## Chat (desktop or laptop)

Click on to open the chat window









## Chat (iOS or Android)





## Chat (iOS or Android)

2 Type your message, then tap enter or return





## **Closed captions**





## Raise your hand





#### » Click on Reactions icon, then click on Raise Hand





## **Raise your hand**





>>

Raise Hand

## Share your reactions





an emoji



## Share your reactions





## Leave workshop





#### » Click on Leave

To:00
 Image: To:0

## Privacy



Please do not share any personal information that you would not want others to know.



Any personal information you choose to share either verbally or through the written chat tool may be heard or seen by others.

#### Zoom Help: 1-844-800-0820 | M-F, 4:30 AM - 7 PM



Visit
 positivechoice.org

 We offer live help
 sessions every
 Thursday



#### Meal Replacement Program Orientation

- We will be introducing our non-surgical programs today.
- Let us know if you are not in the San Diego service area.





## **Meal Replacements**

- Replace all or most of your daily food depending on your prescribed program
- Consumed as