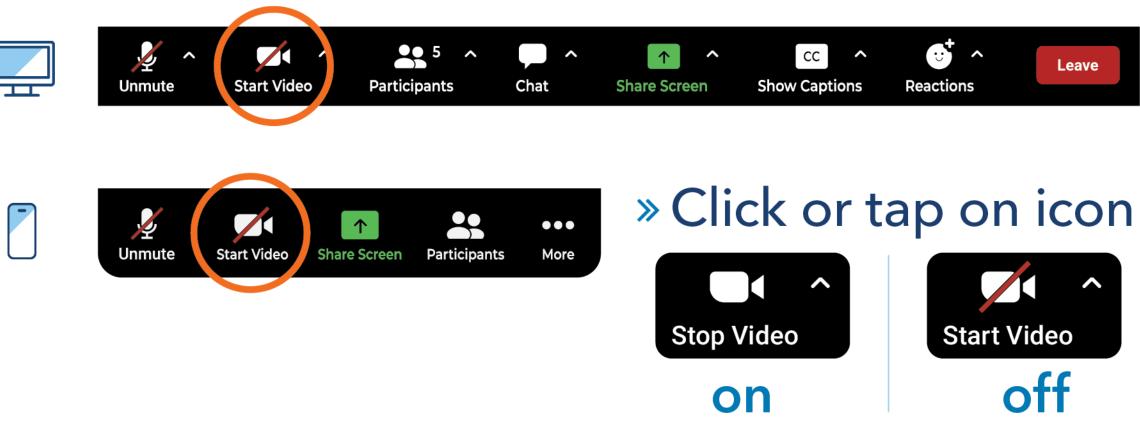

## Your microphone

Your camera

Chat window

## Your microphone

Your camera

**Controls toolbar** 