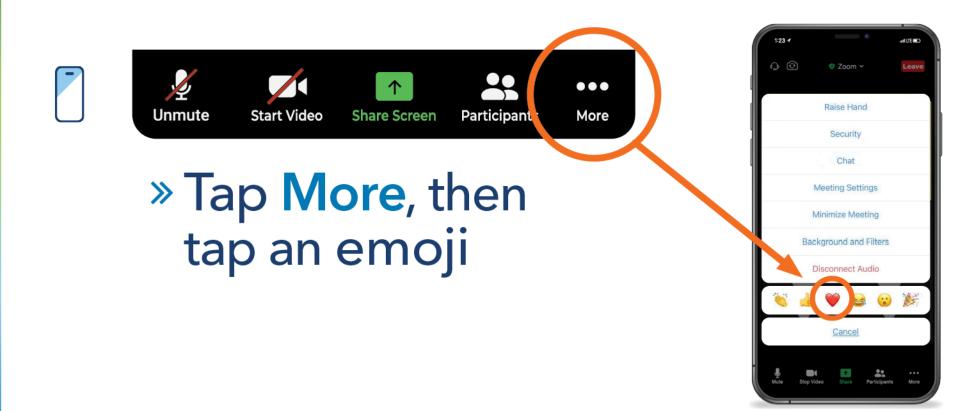

## Share your reactions

an emoji

## Share your reactions

#### » Click on Reactions icon, then click on Raise Hand