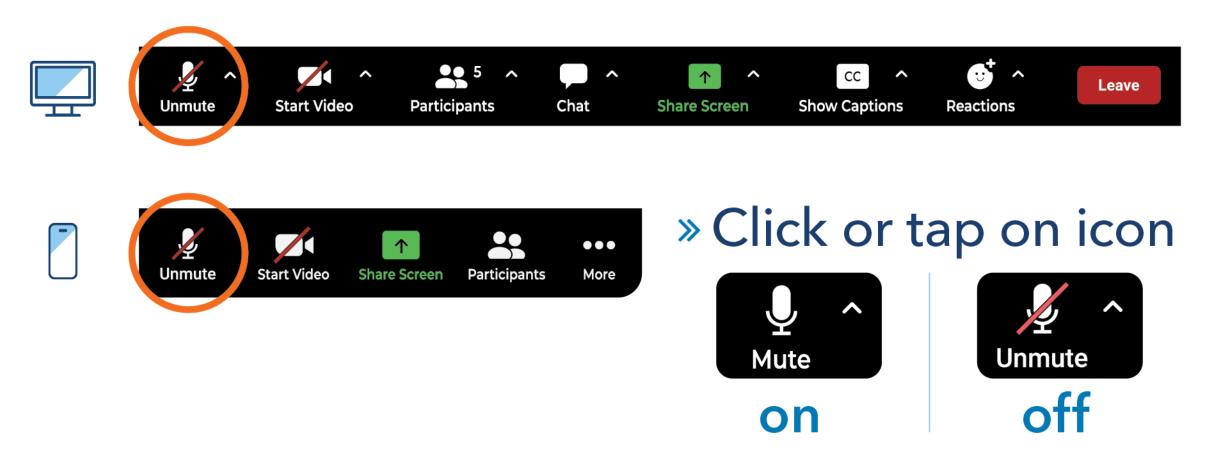

## Your microphone

Your camera

Chat window

## Your microphone

Your camera

**Controls toolbar** 