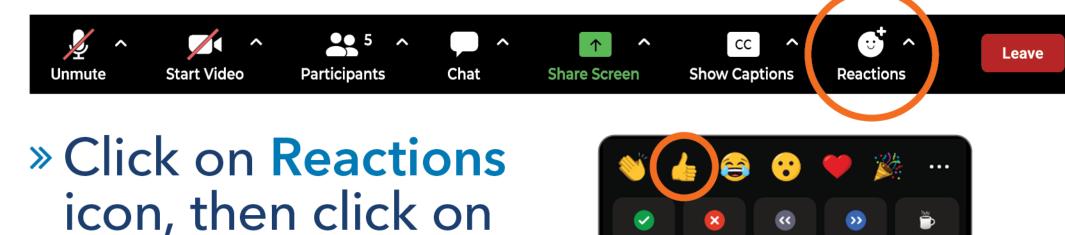

ault, you may have been placed on mute.



During the workshop, please mute your audio unless you have a question.

## **Can't hear? Join Audio**





## **Participant Experience**





(for example, Safari)

© All Rights Reserved Kaiser Permanente 2022









#### Desktop



## **Participating in Zoom**





## Your microphone





Your camera





Chat window







## Your microphone



Your camera

**Controls toolbar** 







## Chat (desktop or laptop)

Click on to open the chat window









## Chat (iOS or Android)





## Chat (iOS or Android)

2 Type your message, then tap enter or return





## **Closed captions**





## Raise your hand





#### » Click on Reactions icon, then click on Raise Hand





## **Raise your hand**





>>

Raise Hand

## Share your reactions





an emoji



## Share your reactions





## Leave workshop





#### » Click on Leave

To:00
 Image: To:0

## Privacy



Please do not share any personal information that you would not want others to know.



Any personal information you choose to share either verbally or through the written chat tool may be heard or seen by others.

#### Zoom Help: 1-844-800-0820 | M-F, 4:30 AM - 7 PM



Visit
 positivechoice.org

 We offer live help
 sessions every
 Thursday



#### Meal Replacement Program Orientation

- We will be introducing our non-surgical programs today.
- Let us know if you are not in the San Diego service area.





## **Meal Replacements**

- Replace all or most of your daily food depending on your prescribed program
- Consumed as a Shake, Soup or Bar
- Provide 70-80 grams pro