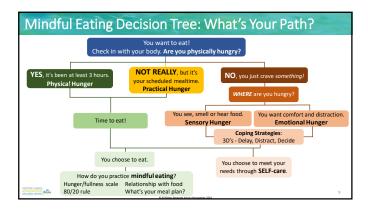

| Key Message                                |                       |                    |                 |
|--------------------------------------------|-----------------------|--------------------|-----------------|
| You can choose to eat                      | mindfully by learning | to manage your 4 t | ypes of hunger. |
|                                            | Physical Hunger       | Sensory Hunger     |                 |
|                                            |                       | es of              |                 |
|                                            | Hur                   | nger               |                 |
|                                            | Emotional Hunger      | Practical Hunger   |                 |
|                                            |                       |                    |                 |
| POSITIVE CHOICE INTEGRATIVE MELDESS CONTRI |                       |                    |                 |

| E are you hung                                                                                                                  | gry?         |                                                                                                                                     |                           |
|---------------------------------------------------------------------------------------------------------------------------------|--------------|-------------------------------------------------------------------------------------------------------------------------------------|---------------------------|
| Physical Hunger                                                                                                                 |              | Sensory I                                                                                                                           | · ·                       |
| <ul> <li>Recognized by physical hunger cues.</li> <li>Satisfied after eating food.</li> <li>Builds slowly over time.</li> </ul> |              | <ul> <li>Triggered by your senses.</li> <li>Crave specific food or flavor.</li> <li>Fulfilled by satisfying the craving.</li> </ul> |                           |
|                                                                                                                                 | 4 Typ<br>Hun |                                                                                                                                     |                           |
| Emotional Hunger                                                                                                                |              | Practical Hunger                                                                                                                    |                           |
| <ul> <li>Eating for emotional reaso</li> <li>Using food as a coping menumb or distract yourself.</li> </ul>                     |              | Eating at                                                                                                                           | a convenient time of day. |