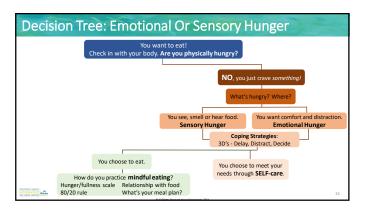

| Key Message                                |                       |                    |                 |
|--------------------------------------------|-----------------------|--------------------|-----------------|
| You can choose to eat                      | mindfully by learning | to manage your 4 t | ypes of hunger. |
|                                            | Physical Hunger       | Sensory Hunger     |                 |
|                                            |                       | es of              |                 |
|                                            | Hur                   | nger               |                 |
|                                            | Emotional Hunger      | Practical Hunger   |                 |
|                                            |                       |                    |                 |
| POSITIVE CHOICE INTEGRATIVE MELDESS CONTRI |                       |                    |                 |

| E are you hung                                                                                                                  | gry?         |                                                                                                                                     |                           |
|---------------------------------------------------------------------------------------------------------------------------------|--------------|-------------------------------------------------------------------------------------------------------------------------------------|---------------------------|
| Physical Hunger                                                                                                                 |              | Sensory I                                                                                                                           | · ·                       |
| <ul> <li>Recognized by physical hunger cues.</li> <li>Satisfied after eating food.</li> <li>Builds slowly over time.</li> </ul> |              | <ul> <li>Triggered by your senses.</li> <li>Crave specific food or flavor.</li> <li>Fulfilled by satisfying the craving.</li> </ul> |                           |
|                                                                                                                                 | 4 Typ<br>Hun |                                                                                                                                     |                           |
| Emotional Hunger                                                                                                                |              | Practical Hunger                                                                                                                    |                           |
| <ul> <li>Eating for emotional reaso</li> <li>Using food as a coping menumb or distract yourself.</li> </ul>                     |              | Eating at                                                                                                                           | a convenient time of day. |