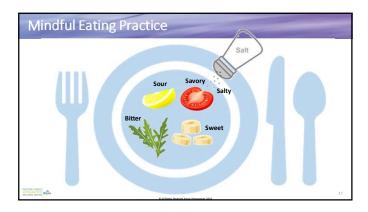

>Hun |                                                                                                                                     |                           |
| Emotional Hunger                                                                                                                |              | Practical Hunger                                                                                                                    |                           |
| <ul> <li>Eating for emotional reaso</li> <li>Using food as a coping menumb or distract yourself.</li> </ul>                     |              | Eating at                                                                                                                           | a convenient time of day. |