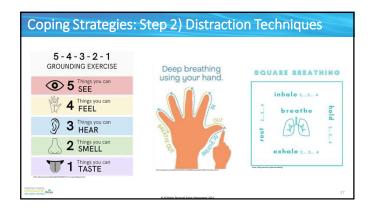

|                           |
| Emotional Hunger                                                                                                                |              | Practical Hunger                                                                                                                    |                           |
| <ul> <li>Eating for emotional reaso</li> <li>Using food as a coping menumb or distract yourself.</li> </ul>                     |              | Eating at                                                                                                                           | a convenient time of day. |