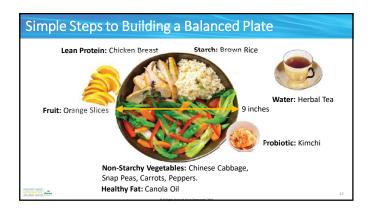

4 Typ<br>Hun |                                                                                                                                     |                           |
| Emotional Hunger                                                                                                                |              | Practical Hunger                                                                                                                    |                           |
| <ul> <li>Eating for emotional reaso</li> <li>Using food as a coping menumb or distract yourself.</li> </ul>                     |              | Eating at                                                                                                                           | a convenient time of day. |