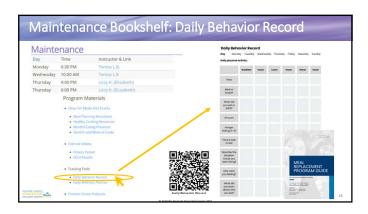

|                           |
| Emotional Hunger                                                                                                                |              | Practical Hunger                                                                                                                    |                           |
| <ul> <li>Eating for emotional reaso</li> <li>Using food as a coping menumb or distract yourself.</li> </ul>                     |              | Eating at                                                                                                                           | a convenient time of day. |